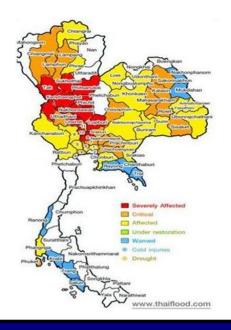

## CAT UPDATE NO.1 FLOODING THAILAND

MONDAY 10 OCTOBER 2011

Extensive flooding continues to wreak havoc throughout Thailand, where the 10 worst affected provinces include Uthai Thani, Chainat, Lopburi, Singburi, Ang Thong, Ayutthaya, Nakornsawan, Chachoengsao, Pathumthani, and Nonthaburi. Approximately 30 of Thailand's 77 provinces are reportedly underwater at present.

The Department of Disaster Prevention and Mitigation listed on its website today that at least 269 people have been killed and 2.4 million displaced as a result of the seasonal monsoon rains that have hit the country since 25 July, 2011.

Ayutthaya, 67 miles north of Bangkok, was badly affected by flooding last week resulting in the Saharattananakorn Industrial Estate and Phase 1 of the Rojana Industrial Park being flooded. Although Phases 2 and 3 have not been affected to date - Ayutthaya is an island at the confluence of three rivers: Chao Phraya, Lopburi and Pa Sak, all of which have overflowed.

Flooding in other parts of Thailand has reportedly damaged a total of 3,000 factories, including some technological and electronic firms.

In Bangkok some areas have already suffered minor flooding, although the level of the Chao Phraya River could rise sharply from 15-18 October when the flood waters from the north will reach the area. It is noted that the dams are close to capacity and that the flooding could also coincide with high sea tides.